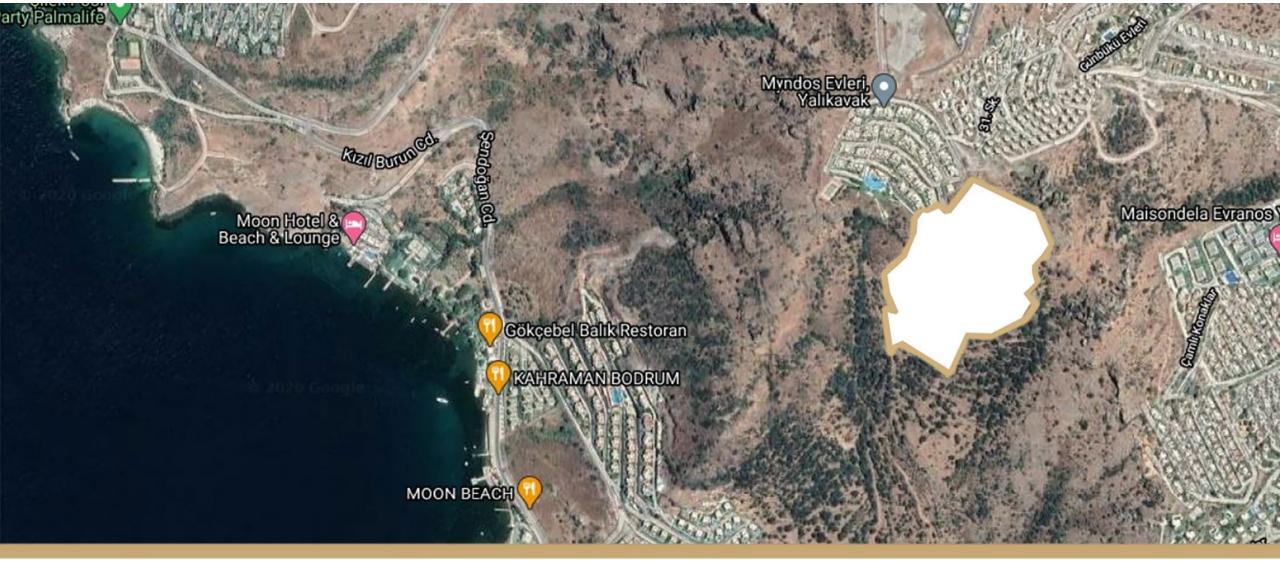

The land is only 766 m away from the sea.

#### Land Info

Neighbor : Gökçebel Parcel No: 577/13 Land Area: 49,670.82 Buildable area: 7,500 Sqm 20% Buildable area Buildable area: 12,000 Sqm 7.5- 15% Buildable area Green Areas: 31,000 Sqm