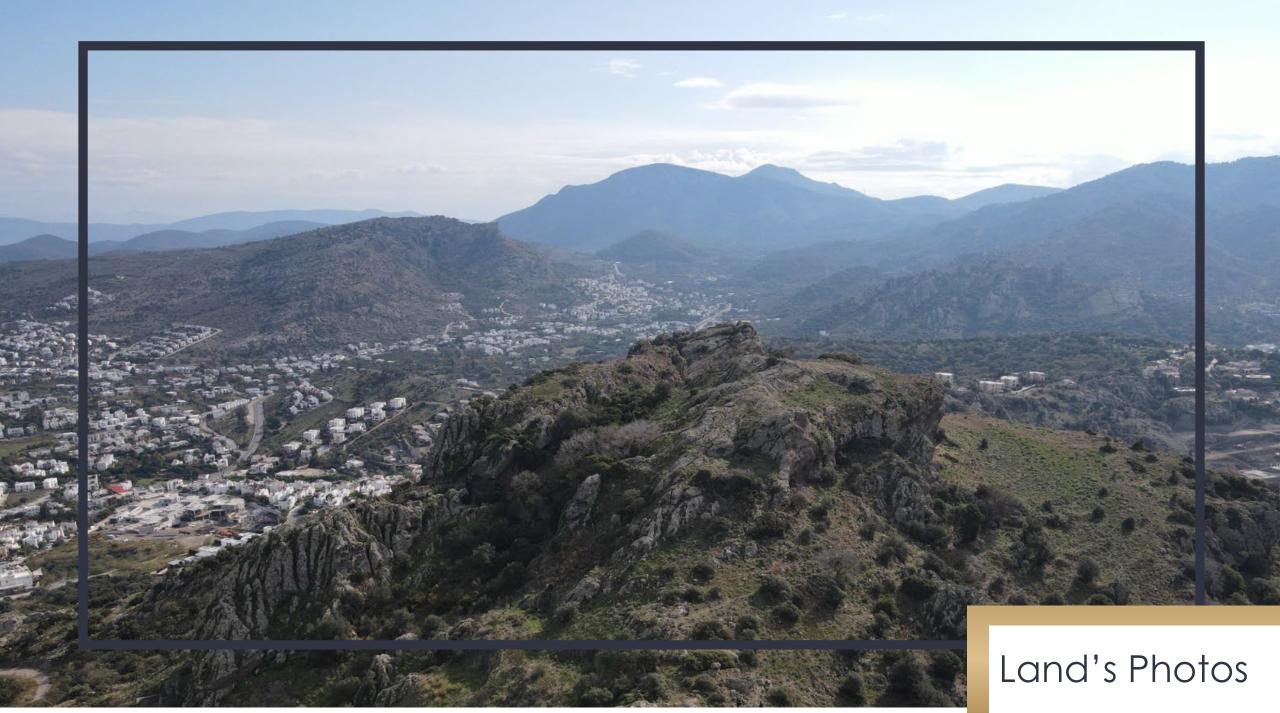

#### Land Info

Neighbor : Gökçebel Parcel No: 577/13 Land Area: 49,670.82 Buildable area: 7,500 Sqm 20% Buildable area Buildable area: 12,000 Sqm 7.5- 15% Buildable area Green Areas: 31,000 Sqm