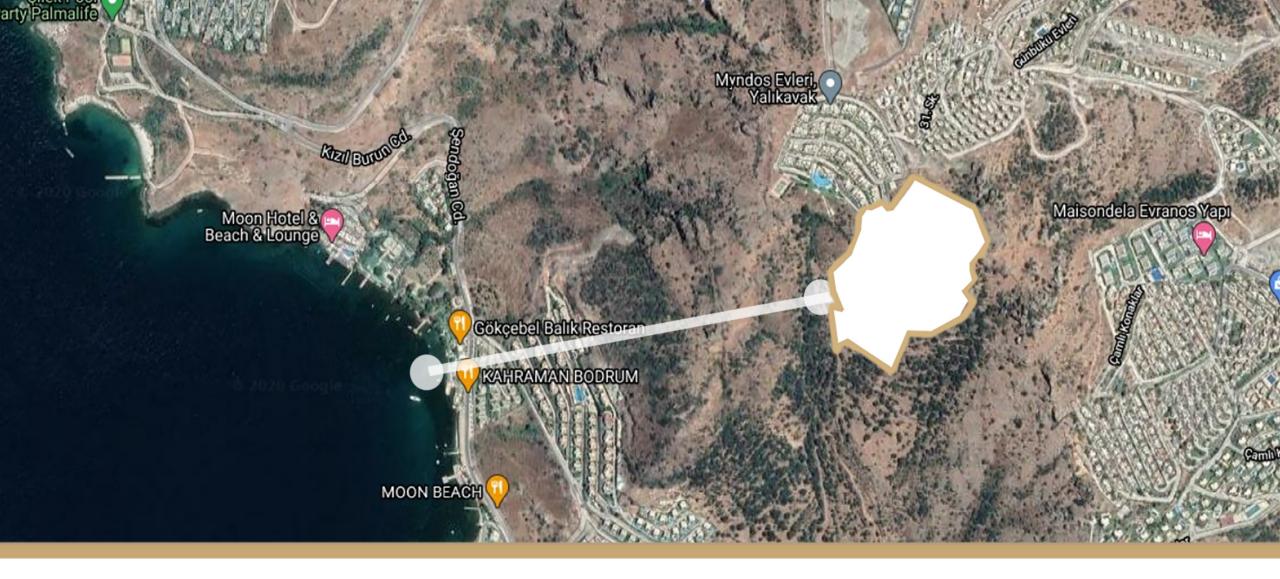

The land is only 766 m away from the sea.

#### Land Info

Neighbor : Gökçebel Parcel No: 577/13 Land Area: 49,670.82 Buildable area: 7,500 Sqm 20% Buildable area Buildable area: 12,000 Sqm 7.5- 15% Buildable area Green Areas: 31,000 Sqm