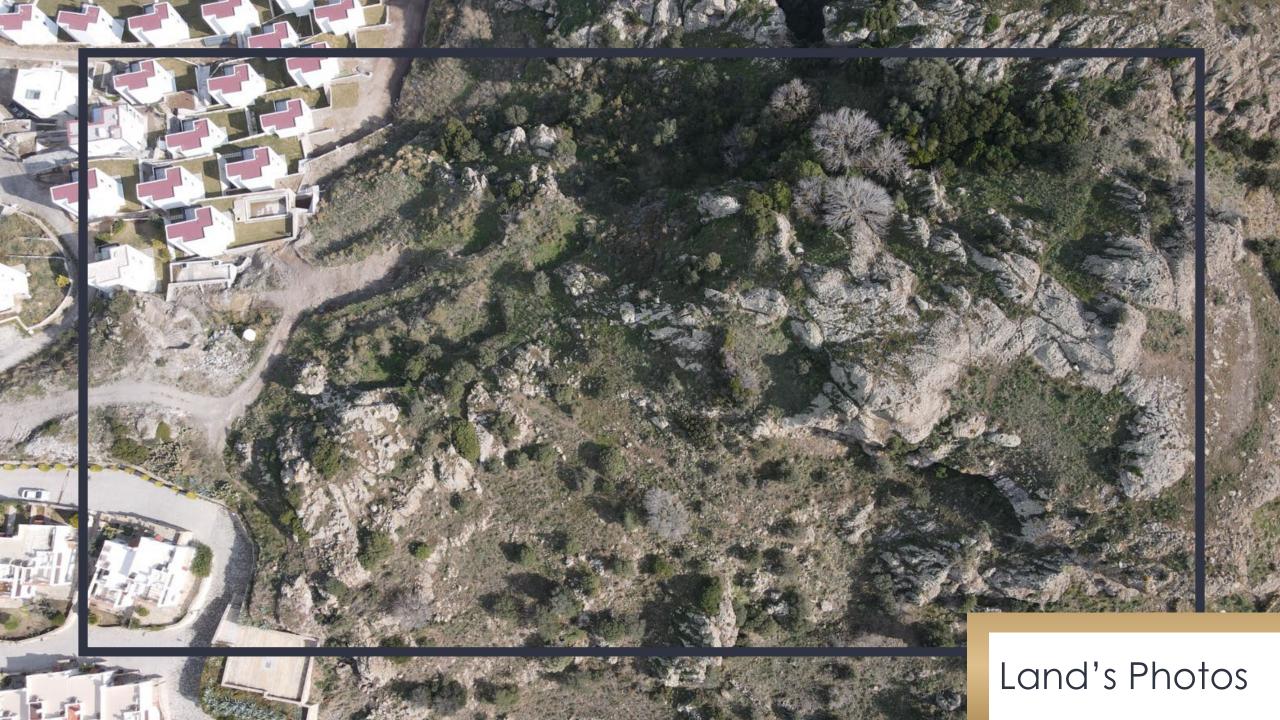

#### Land Info

Neighbor : Gökçebel Parcel No: 577/13 Land Area: 49,670.82 Buildable area: 7,500 Sqm 20% Buildable area Buildable area: 12,000 Sqm 7.5- 15% Buildable area Green Areas: 31,000 Sqm