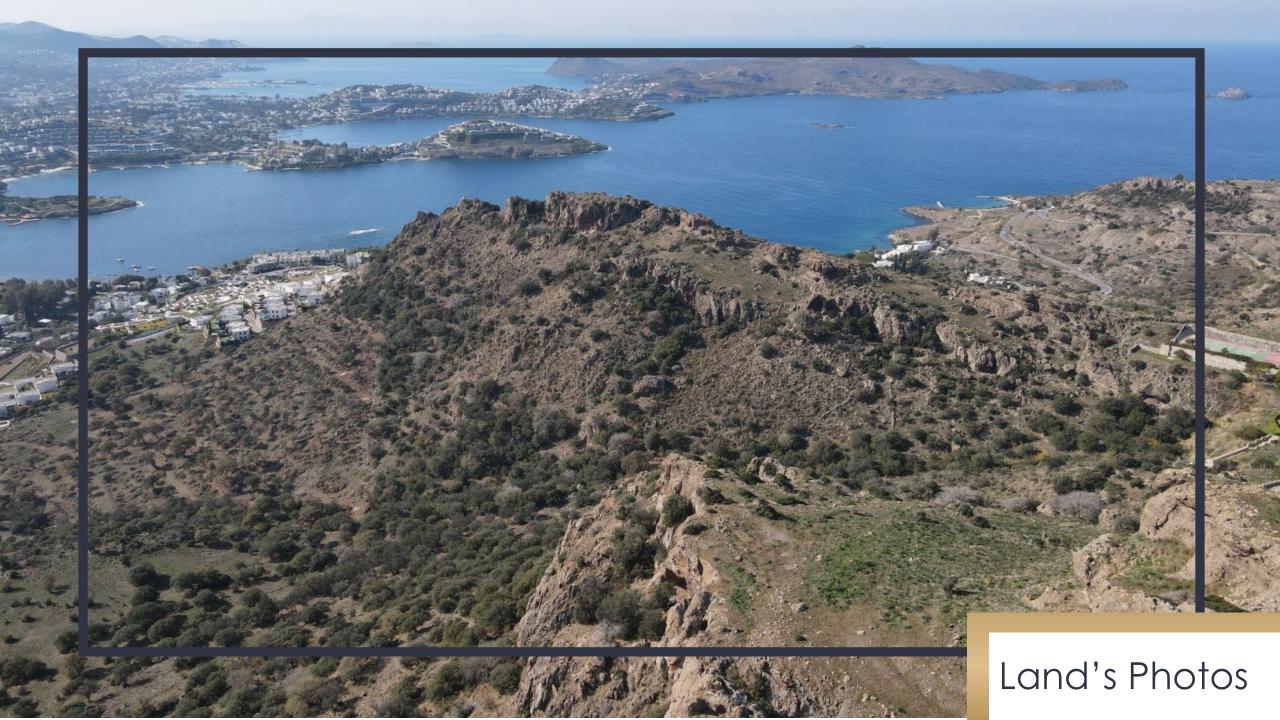

The land is only 766 m away from the sea.

#### Land Info

Neighbor : Gökçebel Parcel No: 577/13 Land Area: 49,670.82 Buildable area: 7,500 Sqm 20% Buildable area Buildable area: 12,000 Sqm 7.5- 15% Buildable area Green Areas: 31,000 Sqm