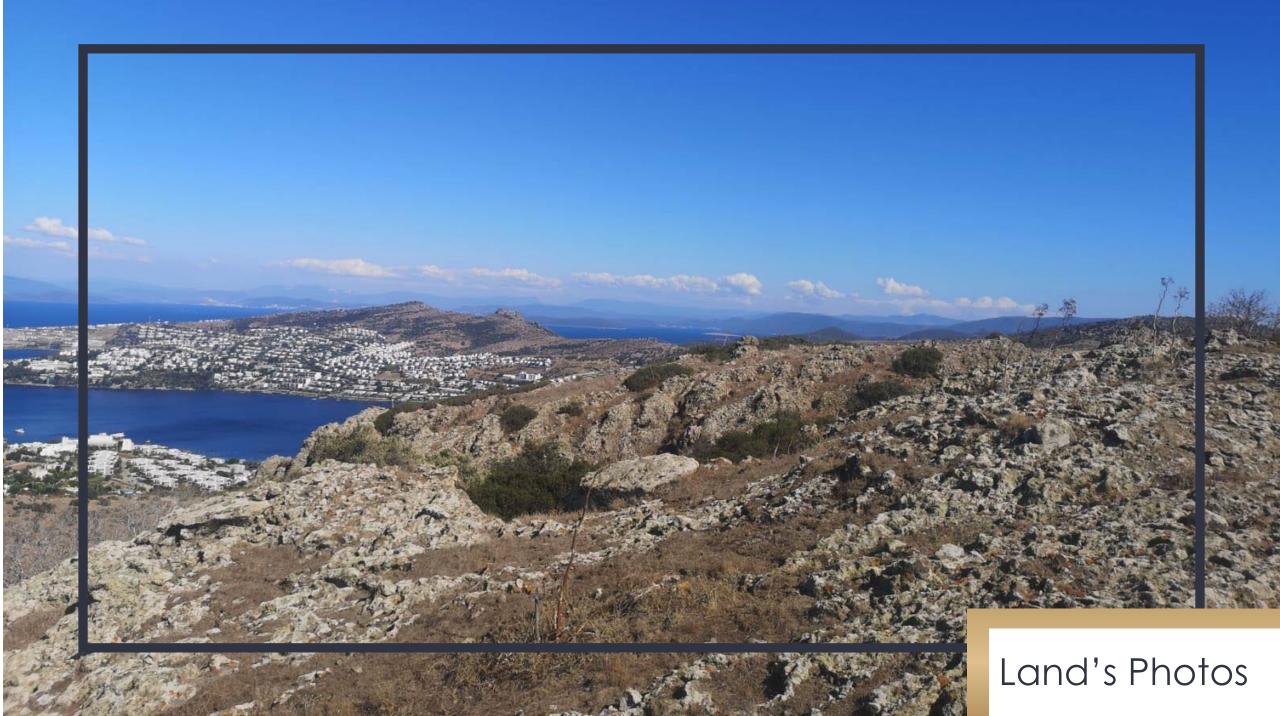

The land is only 766 m away from the sea.

#### Land Info

Neighbor : Gökçebel Parcel No: 577/13 Land Area: 49,670.82 Buildable area: 7,500 Sqm 20% Buildable area Buildable area: 12,000 Sqm 7.5- 15% Buildable area Green Areas: 31,000 Sqm