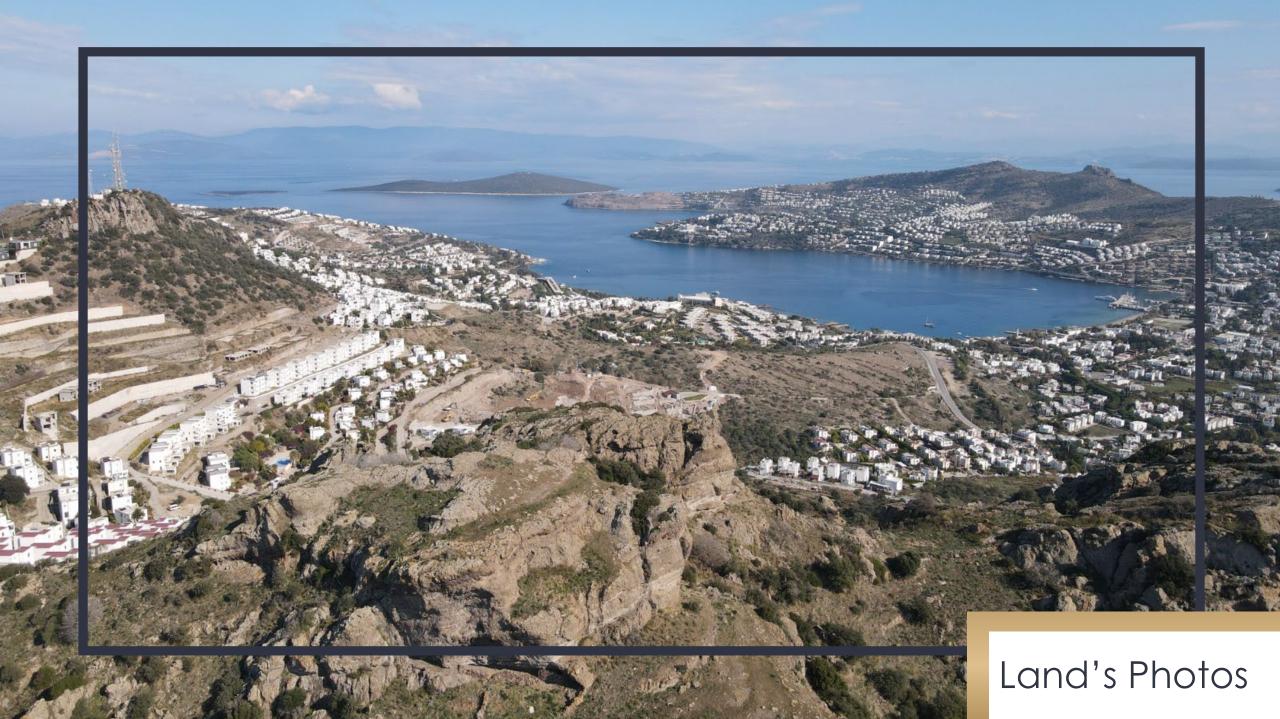

The land is only 766 m away from the sea.

#### Land Info

Neighbor : Gökçebel Parcel No: 577/13 Land Area: 49,670.82 Buildable area: 7,500 Sqm 20% Buildable area Buildable area: 12,000 Sqm 7.5- 15% Buildable area Green Areas: 31,000 Sqm