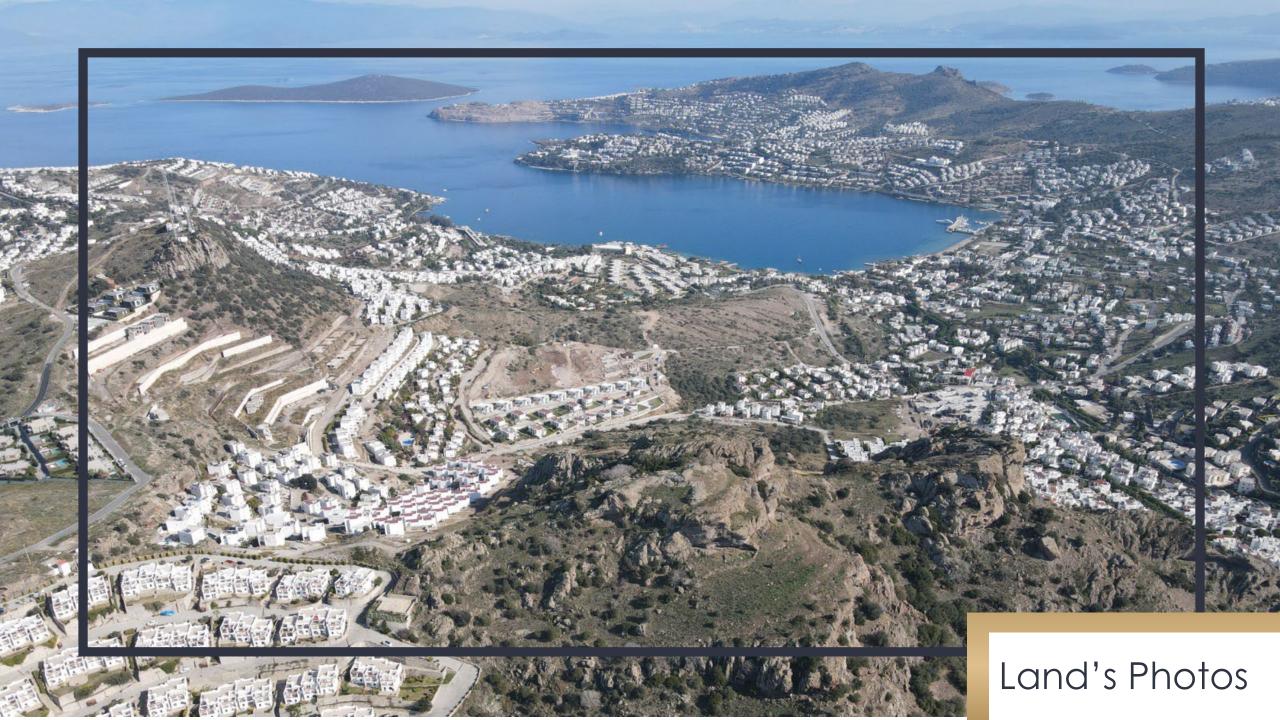

The land is only 766 m away from the sea.

#### Land Info

Neighbor : Gökçebel Parcel No: 577/13 Land Area: 49,670.82 Buildable area: 7,500 Sqm 20% Buildable area Buildable area: 12,000 Sqm 7.5- 15% Buildable area Green Areas: 31,000 Sqm