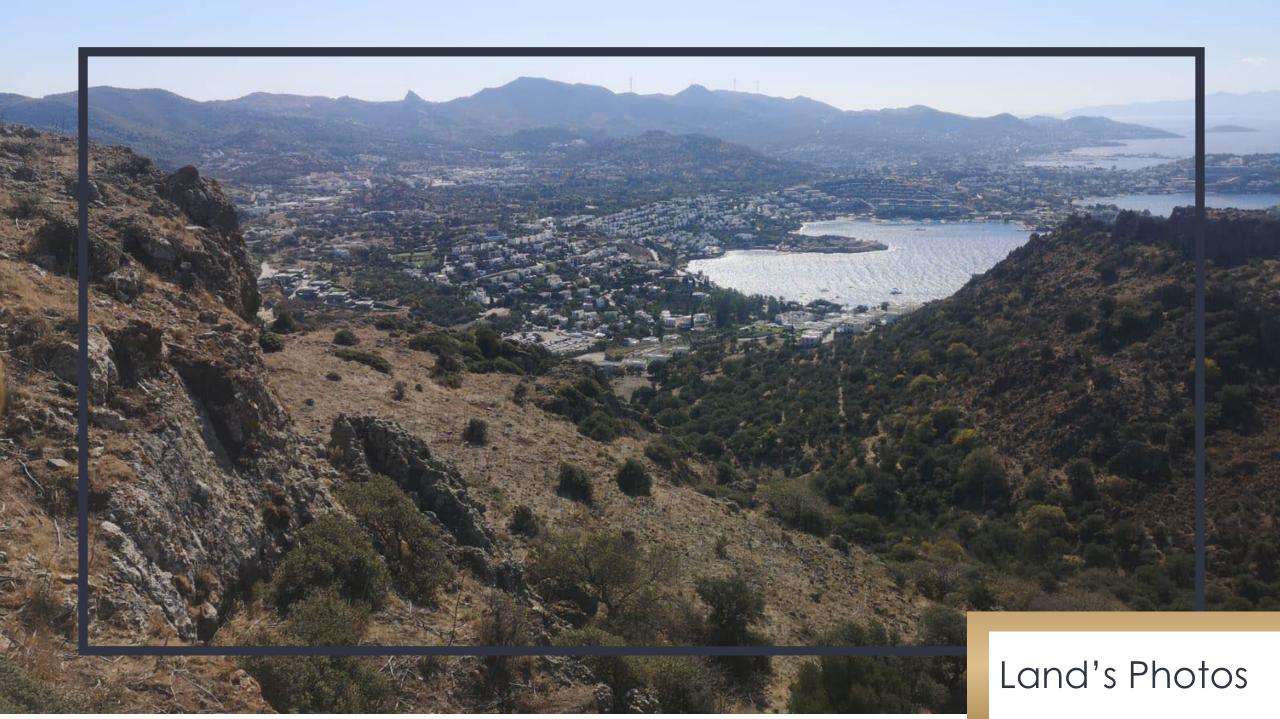

The land is only 766 m away from the sea.

#### Land Info

Neighbor : Gökçebel Parcel No: 577/13 Land Area: 49,670.82 Buildable area: 7,500 Sqm 20% Buildable area Buildable area: 12,000 Sqm 7.5- 15% Buildable area Green Areas: 31,000 Sqm