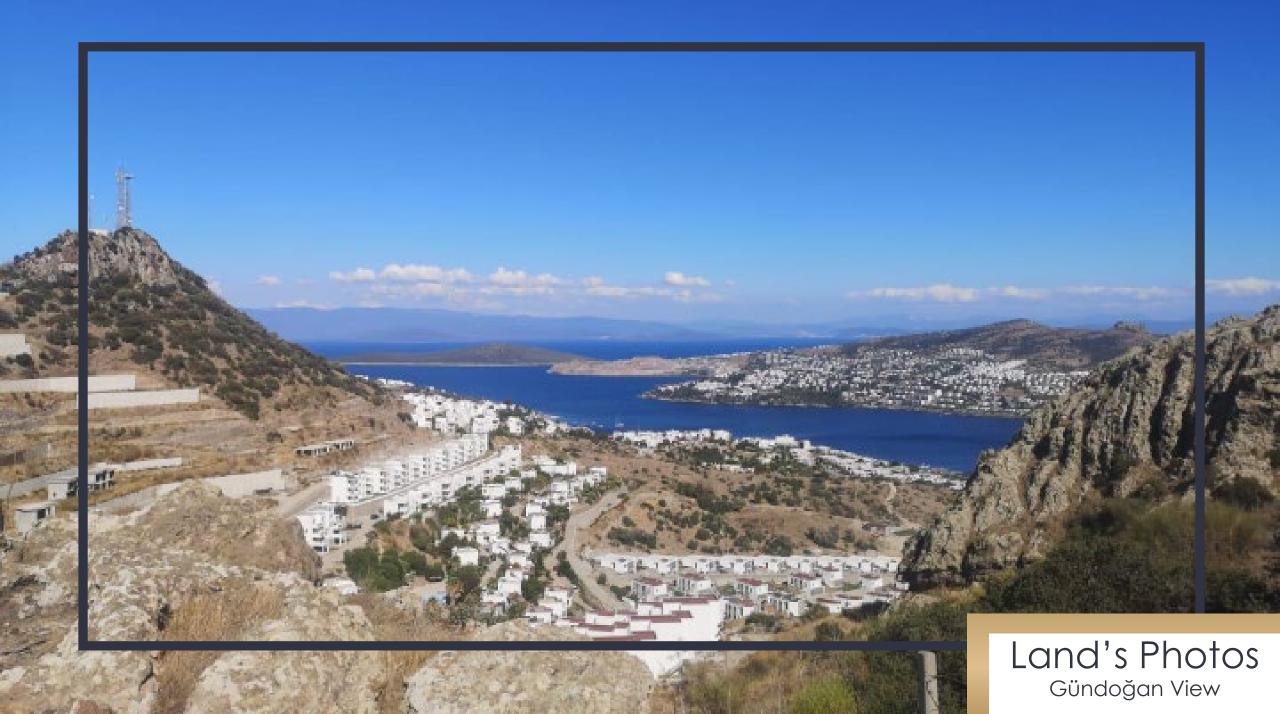

The land is only 766 m away from the sea.

#### Land Info

Neighbor : Gökçebel Parcel No: 577/13 Land Area: 49,670.82 Buildable area: 7,500 Sqm 20% Buildable area Buildable area: 12,000 Sqm 7.5- 15% Buildable area Green Areas: 31,000 Sqm