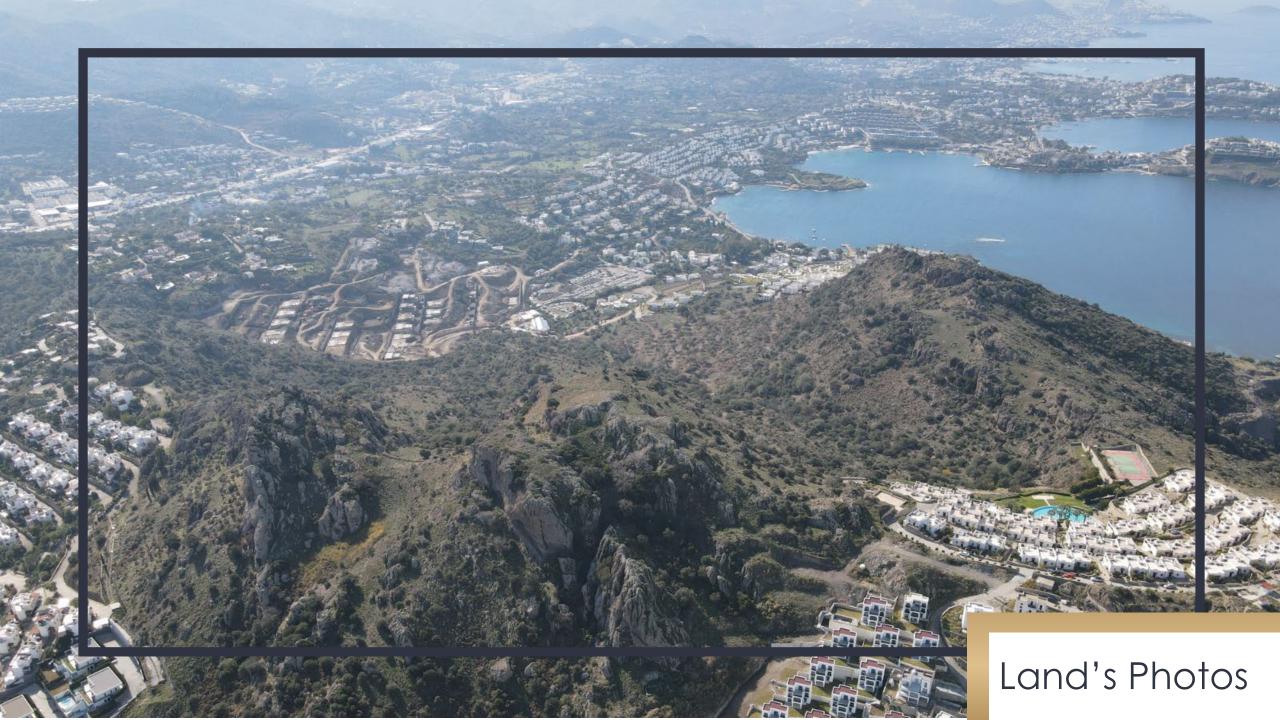

The land is only 766 m away from the sea.

#### Land Info

Neighbor : Gökçebel Parcel No: 577/13 Land Area: 49,670.82 Buildable area: 7,500 Sqm 20% Buildable area Buildable area: 12,000 Sqm 7.5- 15% Buildable area Green Areas: 31,000 Sqm