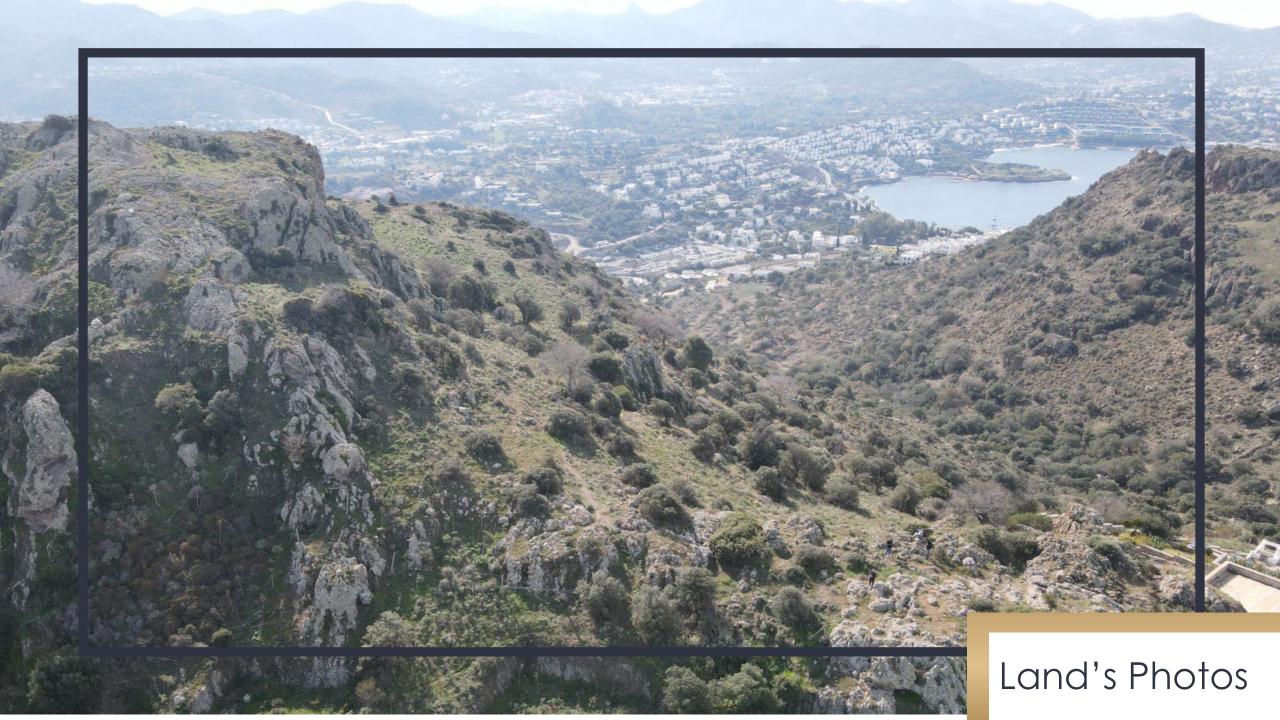

The land is only 766 m away from the sea.

#### Land Info

Neighbor : Gökçebel Parcel No: 577/13 Land Area: 49,670.82 Buildable area: 7,500 Sqm 20% Buildable area Buildable area: 12,000 Sqm 7.5- 15% Buildable area Green Areas: 31,000 Sqm