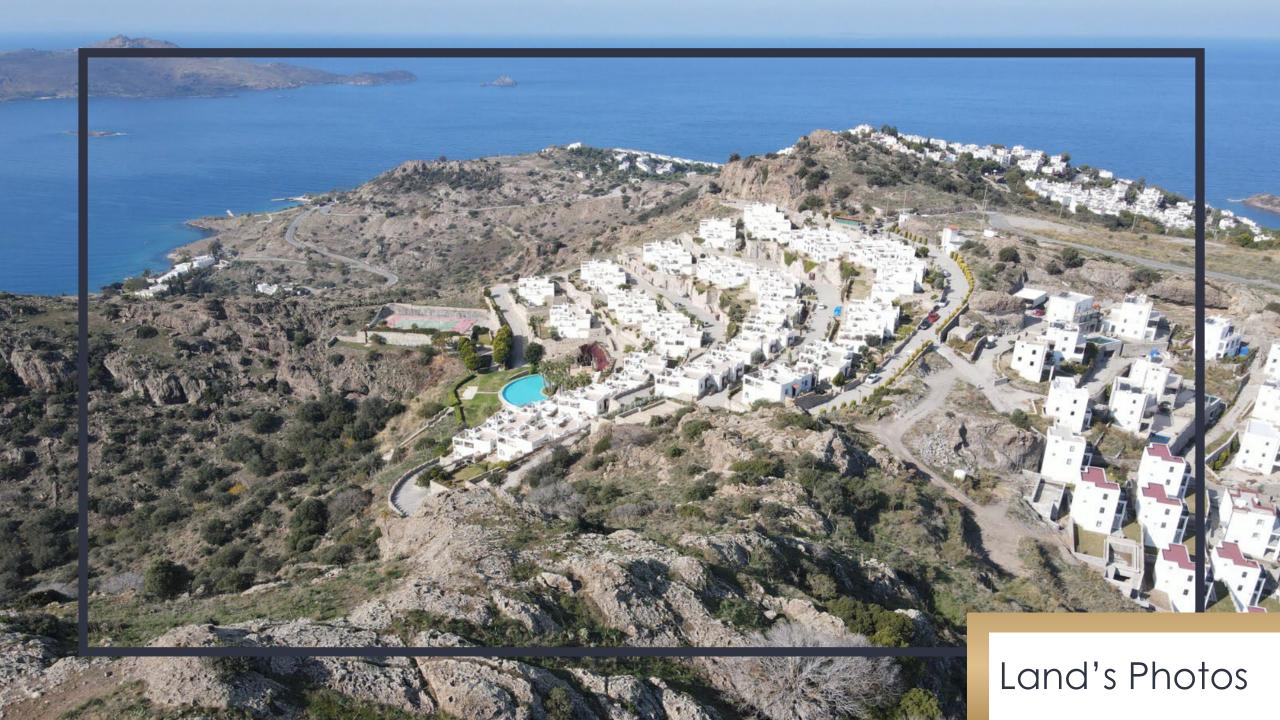

The land is only 766 m away from the sea.

#### Land Info

Neighbor : Gökçebel Parcel No: 577/13 Land Area: 49,670.82 Buildable area: 7,500 Sqm 20% Buildable area Buildable area: 12,000 Sqm 7.5- 15% Buildable area Green Areas: 31,000 Sqm