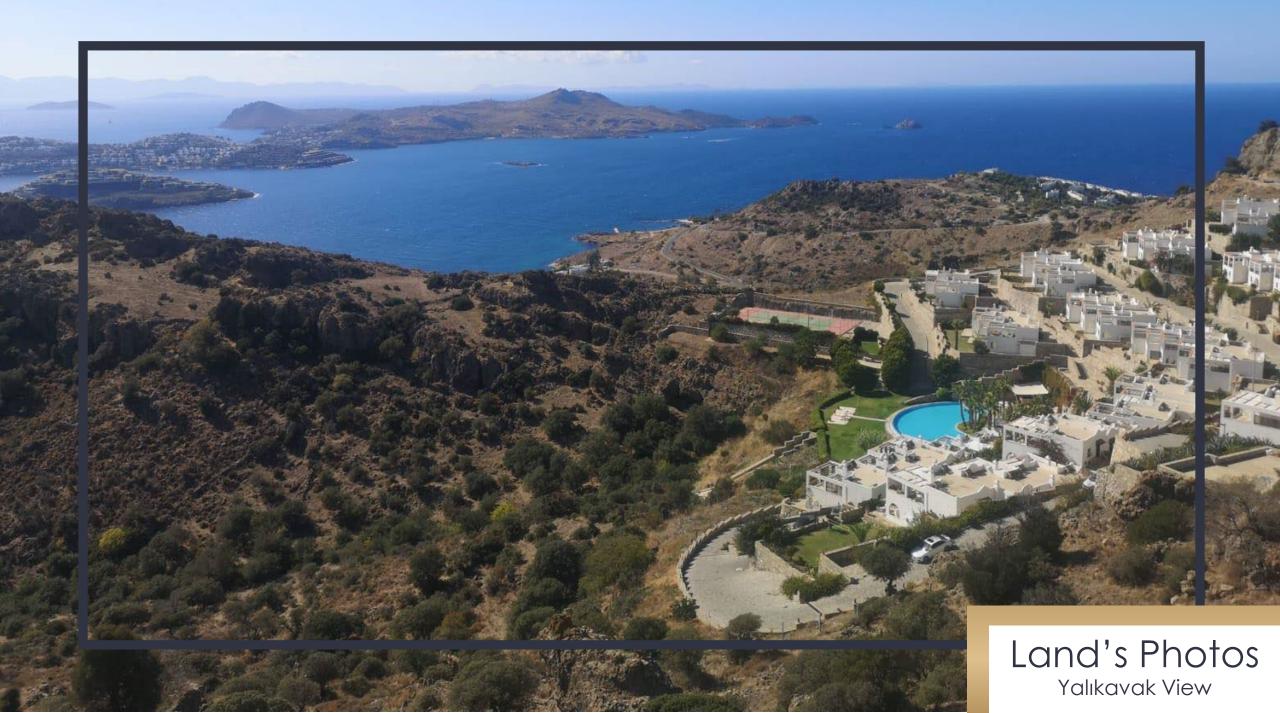

The land is only 766 m away from the sea.

#### Land Info

Neighbor : Gökçebel Parcel No: 577/13 Land Area: 49,670.82 Buildable area: 7,500 Sqm 20% Buildable area Buildable area: 12,000 Sqm 7.5- 15% Buildable area Green Areas: 31,000 Sqm