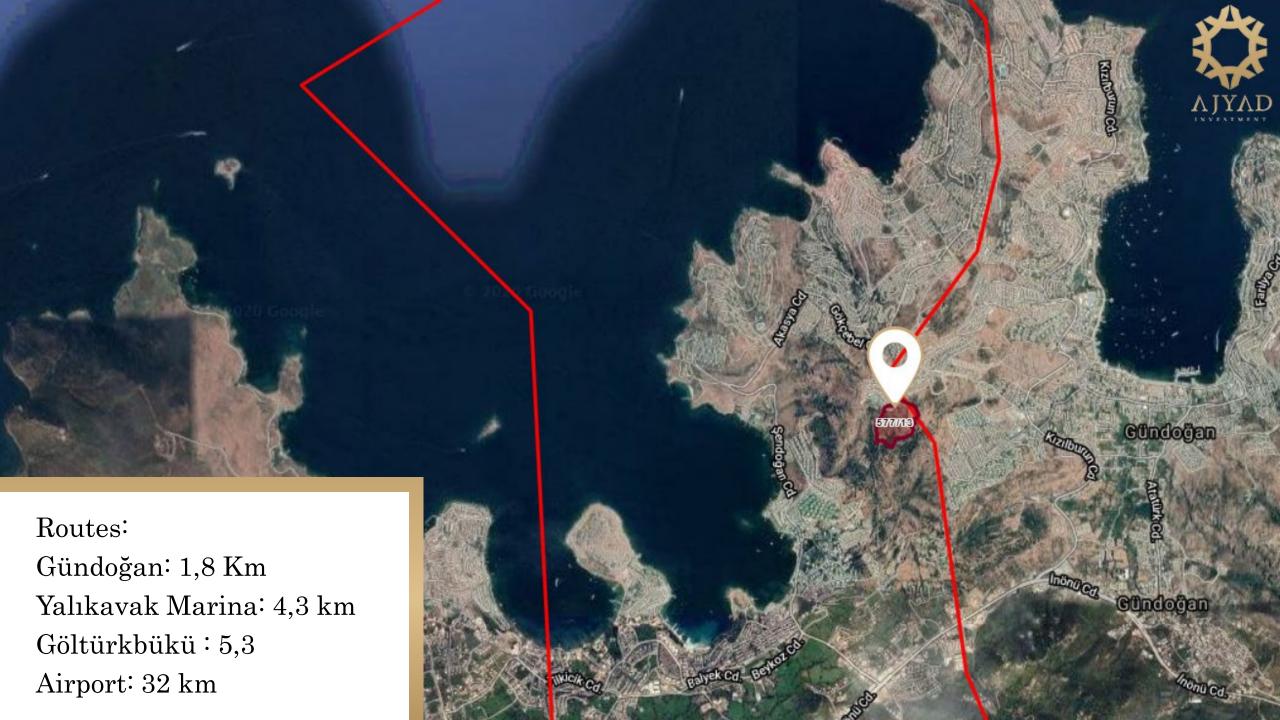

The land is only 766 m away from the sea.

#### Land Info

Neighbor : Gökçebel Parcel No: 577/13 Land Area: 49,670.82 Buildable area: 7,500 Sqm 20% Buildable area Buildable area: 12,000 Sqm 7.5- 15% Buildable area Green Areas: 31,000 Sqm