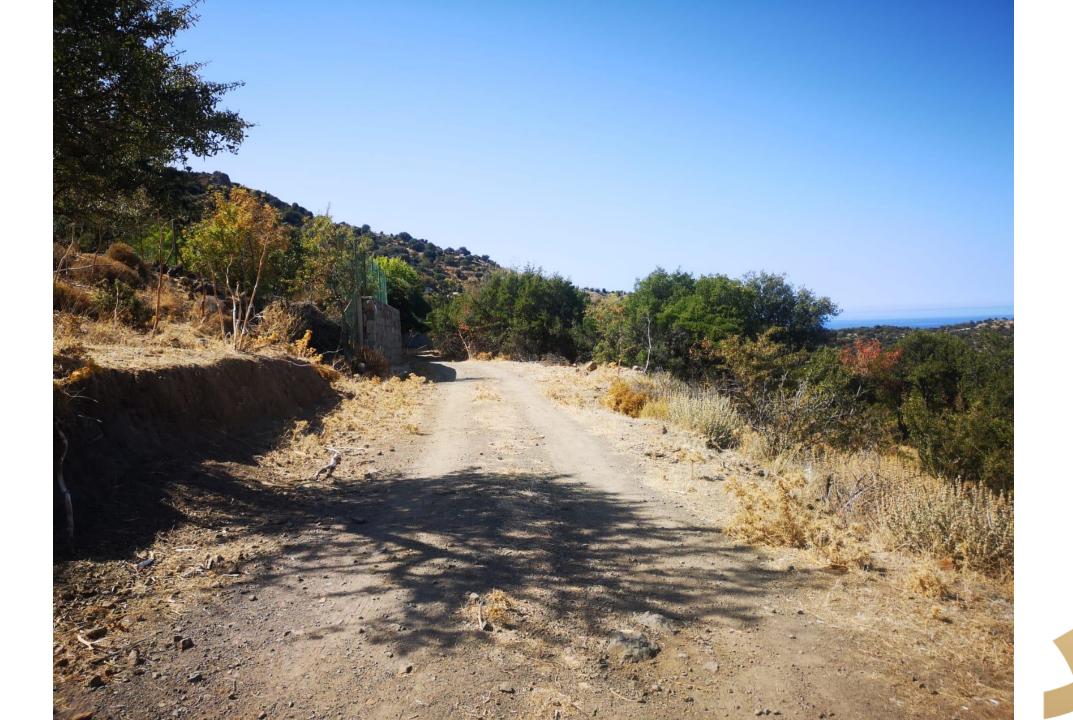

The Location of the land:

Yalıkavak/BODRUM

Land-Island:

691-25

View:

There is only 2.16 Km between the land and the Sea

It's a location where the Green nature and Sea intertwined face to face togather.

Thank you