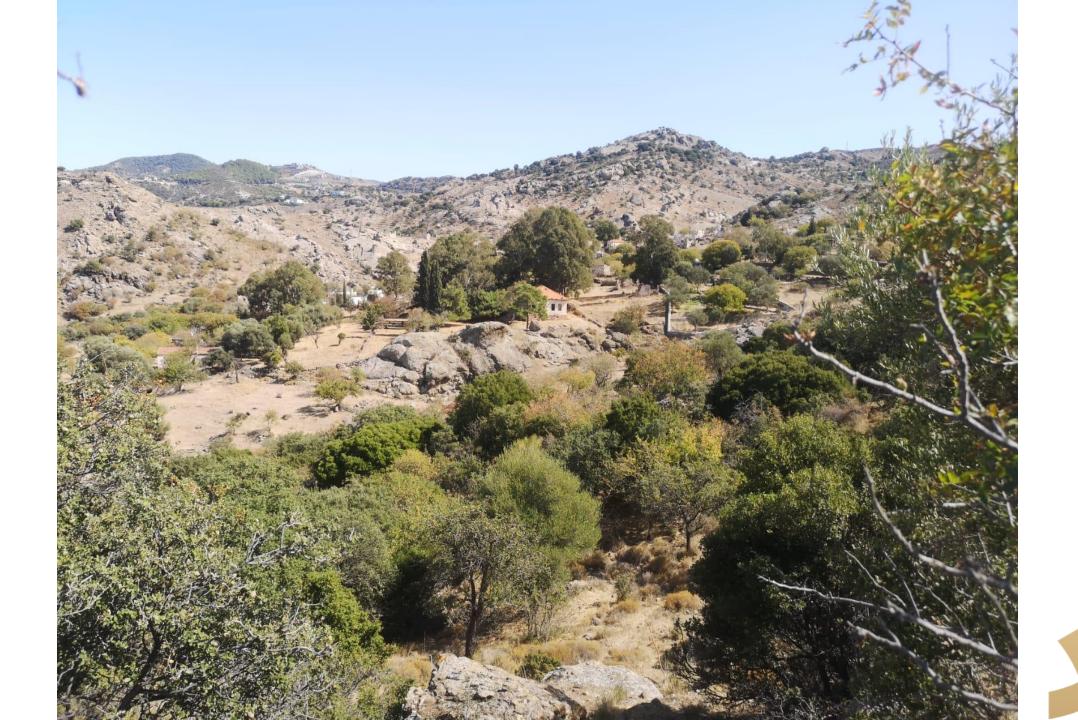

The Location of the land:

Yalıkavak/BODRUM

Land-Island:

691-25

View:

There is only 2.16 Km between the land and the Sea

It's a location where the Green nature and Sea intertwined face to face togather.

Thank you