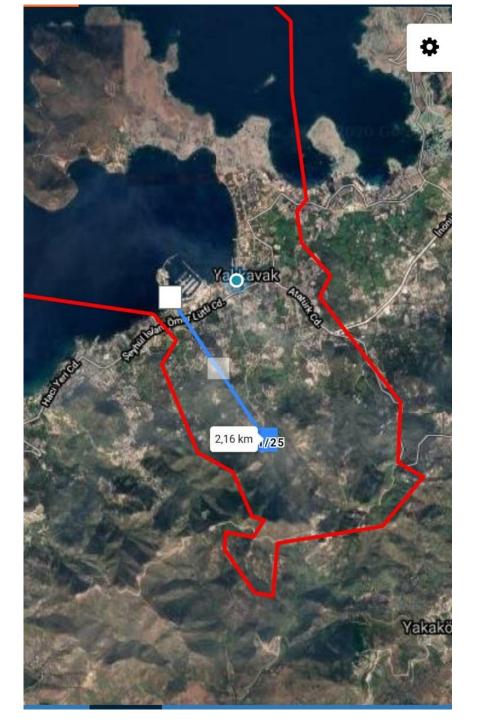

The Location of the land:

Yalıkavak/BODRUM

Land-Island:

691-25

View:

There is only 2.16 Km between the land and the Sea

It's a location where the Green nature and Sea intertwined face to face togather.

Thank you