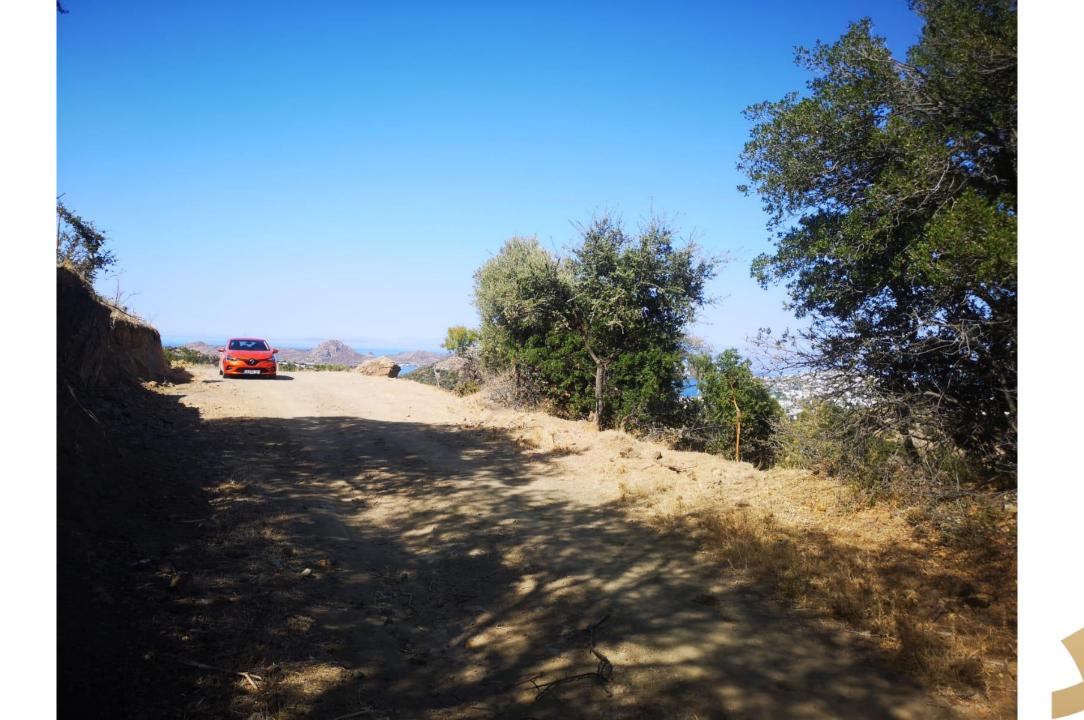

The Location of the land:

Yalıkavak/BODRUM

Land-Island:

691-25

View:

There is only 2.16 Km between the land and the Sea

It's a location where the Green nature and Sea intertwined face to face togather.

Thank you