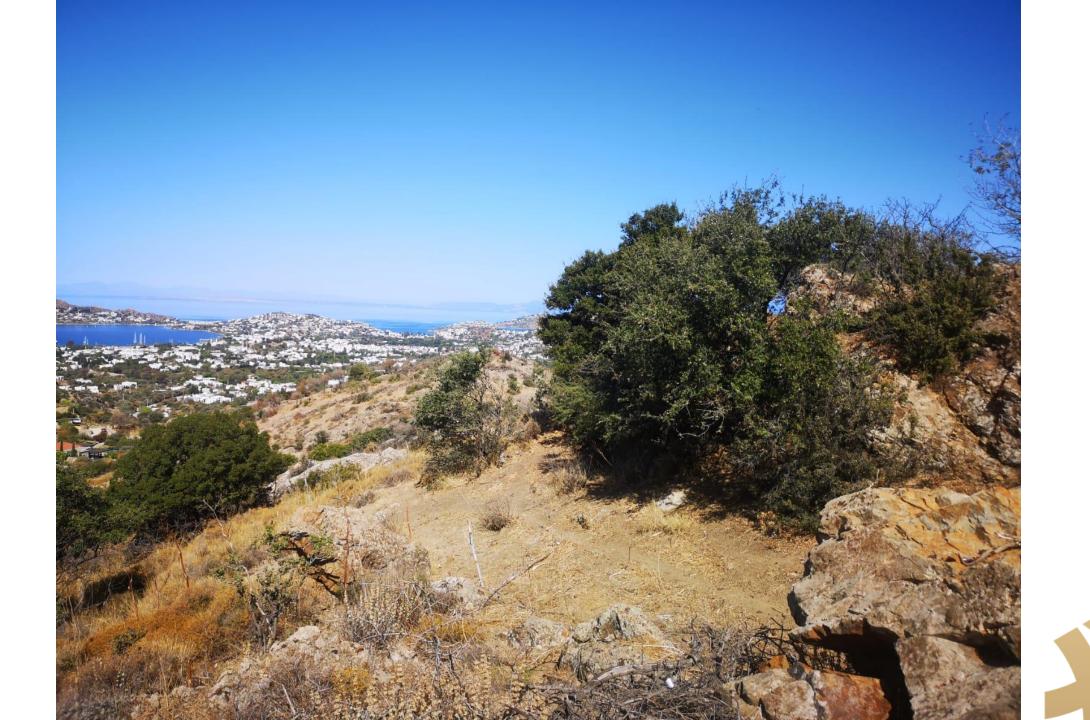

The Location of the land:

Yalıkavak/BODRUM

Land-Island:

691-25

View:

There is only 2.16 Km between the land and the Sea

It's a location where the Green nature and Sea intertwined face to face togather.

Thank you