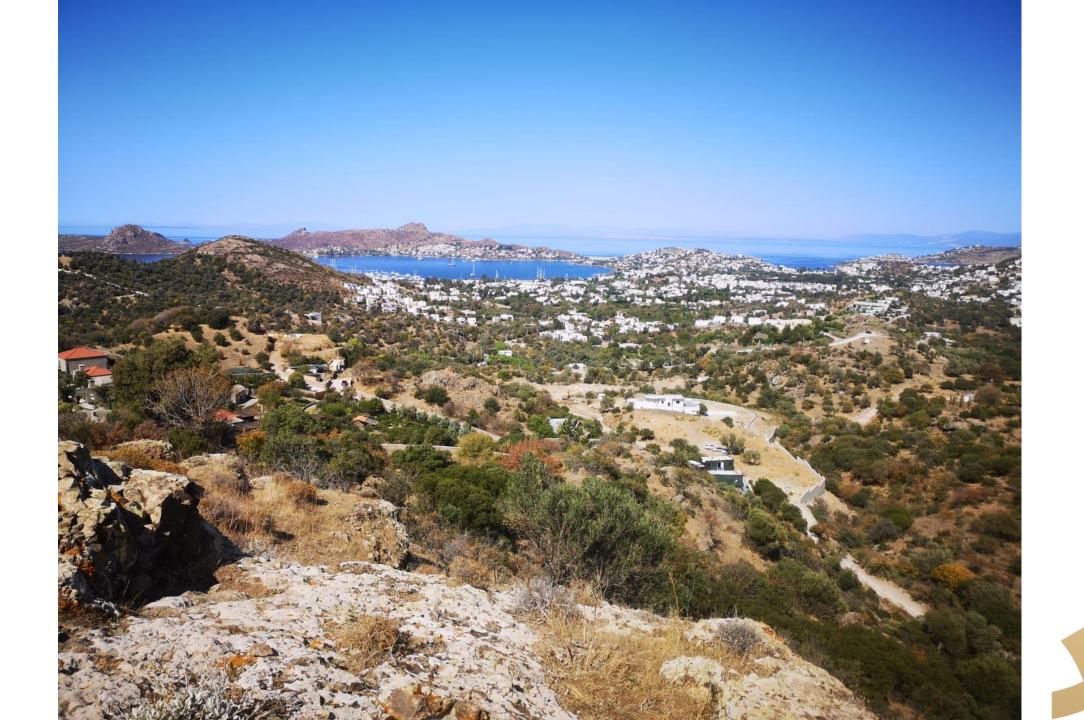

The Location of the land:

Yalıkavak/BODRUM

Land-Island:

691-25

View:

There is only 2.16 Km between the land and the Sea

It's a location where the Green nature and Sea intertwined face to face togather.

Thank you