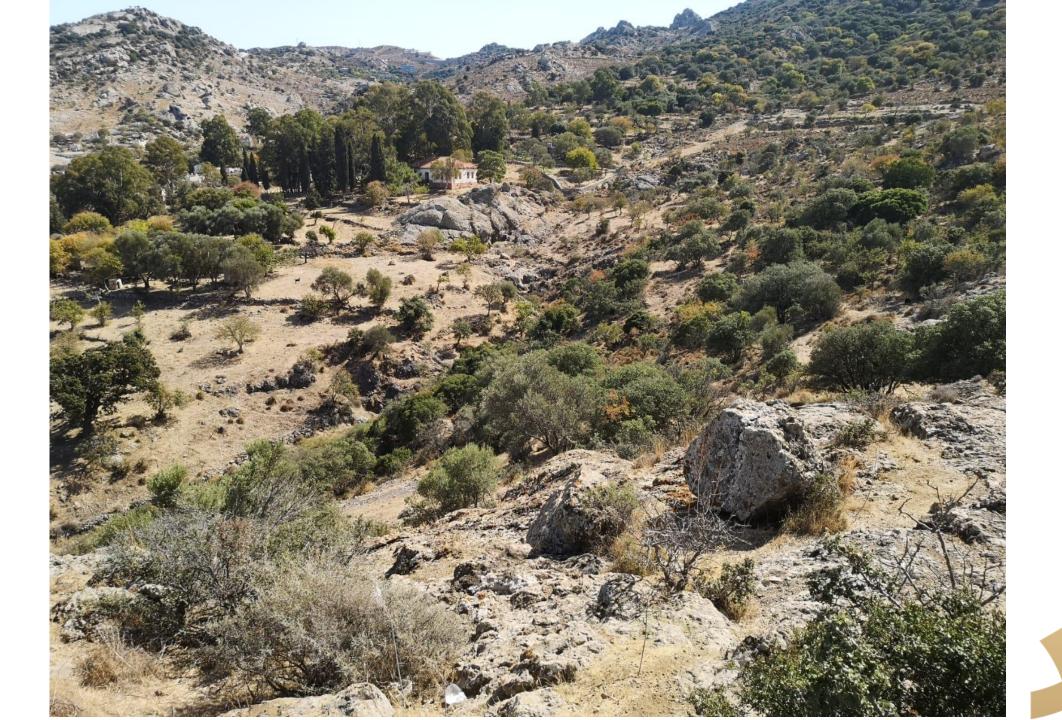

The Location of the land:

Yalıkavak/BODRUM

Land-Island:

691-25

View:

There is only 2.16 Km between the land and the Sea

It's a location where the Green nature and Sea intertwined face to face togather.

Thank you