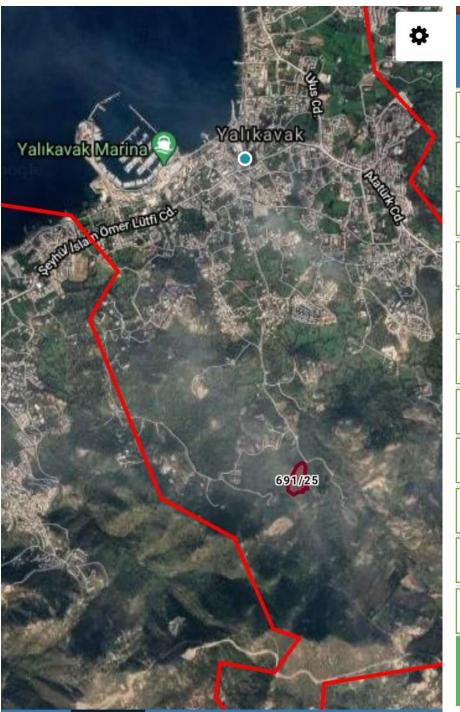

| :                | Attribute<br>Information |  | 3              | × |  |
|------------------|--------------------------|--|----------------|---|--|
| Immovable number |                          |  | 93977042       |   |  |
| Province         |                          |  | Muğla          |   |  |
| District         |                          |  | Bodrum         |   |  |
| Neighborhood     |                          |  | Yalıkavak      |   |  |
| Island           |                          |  | 691            |   |  |
| Parcel           |                          |  | 25             |   |  |
| Land Area        |                          |  | 14.932,44      |   |  |
| Quality          |                          |  | Tarla          |   |  |
| Locatio          | n                        |  | Field          |   |  |
| Land Type        |                          |  | Ana Taşınmaz   |   |  |
| Sheet            |                          |  | N18-c-16-b-3-b |   |  |
| Favorilere ekle  |                          |  |                |   |  |

The Location of the land:

Yalıkavak/BODRUM

Land-Island:

691-25

View:

There is only 2.16 Km between the land and the Sea

It's a location where the Green nature and Sea intertwined face to face togather.

Thank you