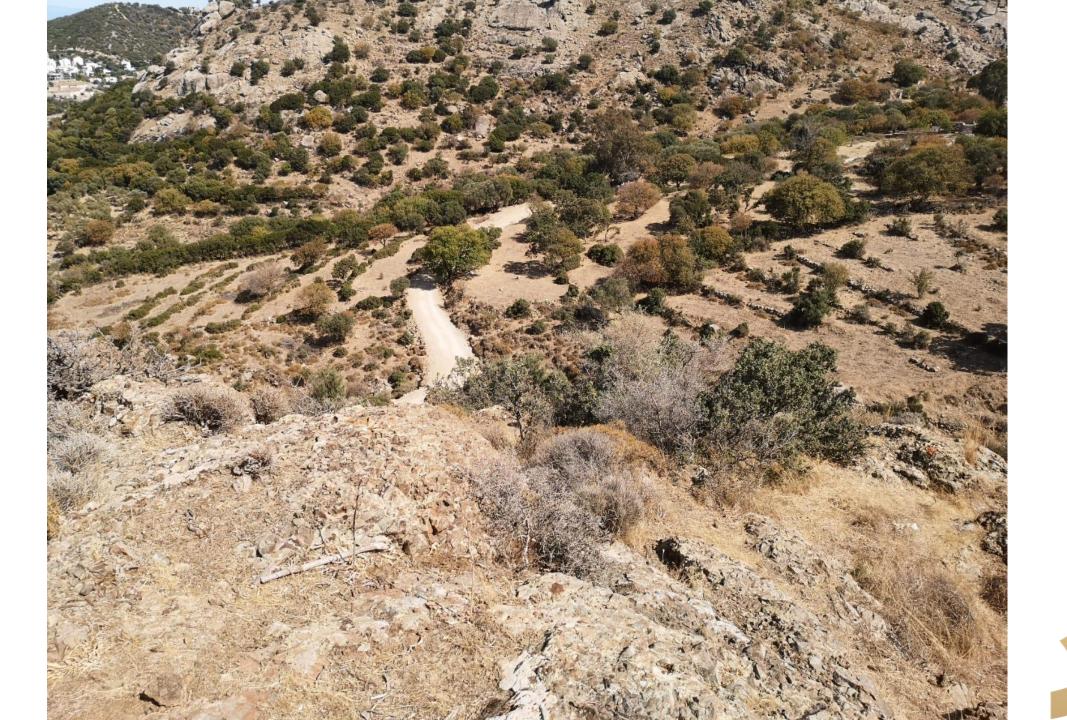

The Location of the land:

Yalıkavak/BODRUM

Land-Island:

691-25

View:

There is only 2.16 Km between the land and the Sea

It's a location where the Green nature and Sea intertwined face to face togather.

Thank you